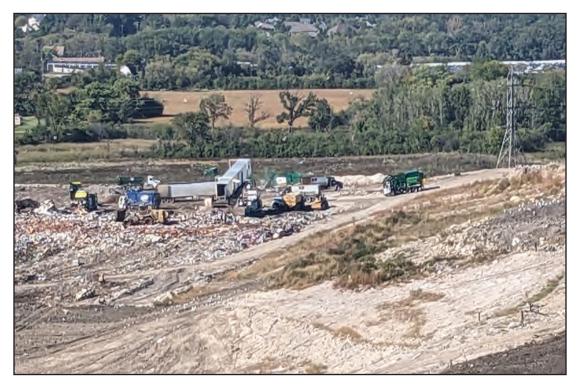

#### JSA ENVIRONMENTAL

Phase 1 & 2 slopes with top soil

Current cover of Phase 3

Working face, about 2 lifts deep at North end of Phase 3, overllaid on Phase 2

Working face, about 2 lifts deep at North end of Phase 3, overllaid on Phase 2