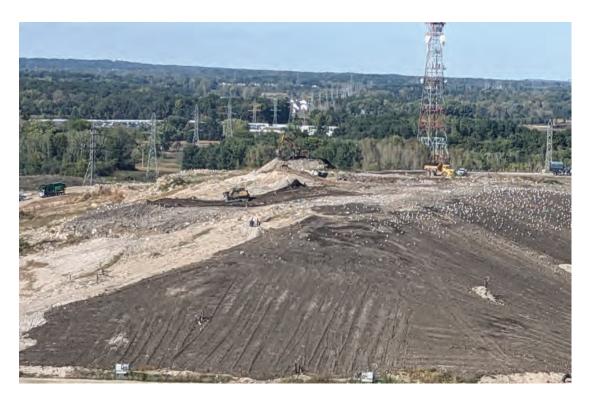

#### JSA ENVIRONMENTAL

Phase 1 & 2 slopes with top soil

Current cover of Phase 3

Working face, about 2 lifts deep at North end of Phase 3, overllaid on Phase 2

Working face, about 2 lifts deep at North end of Phase 3, overllaid on Phase 2

#### JSA ENVIRONMENTAL

Phase 3, Southern portion well covered, lift and working face at North end