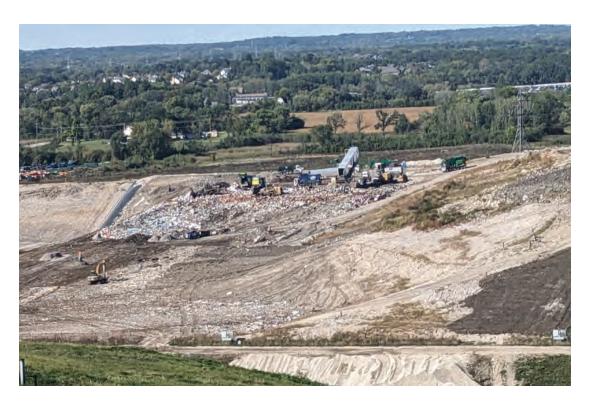

### WMWI - Metro Landfill, AUDIT PHOTOS

PROJECT NO. 1036.10056

Phase 3 still below grade

#### JSA ENVIRONMENTAL

Phase 1 & 2 slopes with top soil

Current cover of Phase 3

Working face, about 2 lifts deep at North end of Phase 3, overllaid on Phase 2

Working face, about 2 lifts deep at North end of Phase 3, overllaid on Phase 2