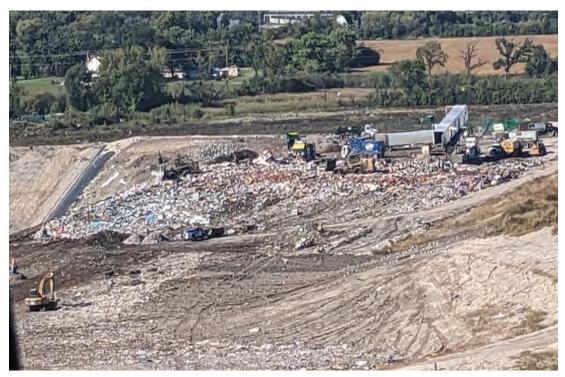

#### JSA ENVIRONMENTAL

Phase 1 & 2 slopes with top soil

Current cover of Phase 3

Working face, about 2 lifts deep at North end of Phase 3, overllaid on Phase 2

Working face, about 2 lifts deep at North end of Phase 3, overllaid on Phase 2

#### JSA ENVIRONMENTAL

Phase 3, Southern portion well covered, lift and working face at North end