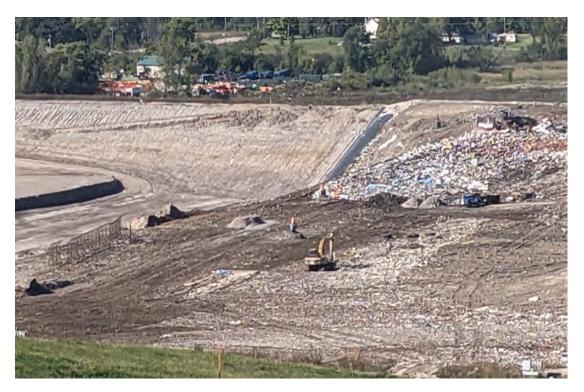

### WMWI - Metro Landfill, AUDIT PHOTOS

PROJECT NO. 1036.10056

Phase 3 still below grade

#### JSA ENVIRONMENTAL

Phase 1 & 2 slopes with top soil

Current cover of Phase 3

Working face, about 2 lifts deep at North end of Phase 3, overllaid on Phase 2

Working face, about 2 lifts deep at North end of Phase 3, overllaid on Phase 2