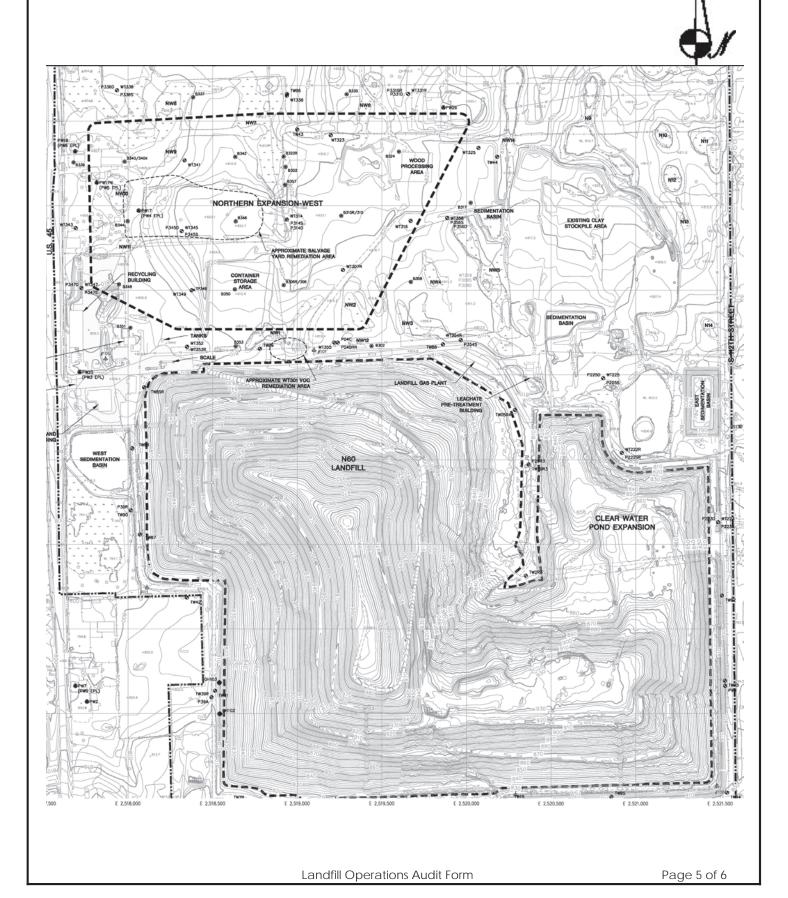

3                                  | Diad Vall DelKii Date: 2024.09.26 00:15:21 -05'00'                                                                                            | Date: |
| Management Title:                  |                                                                                                                                               |       |
| JSA Principal Signature            |                                                                                                                                               | Date: |
|                                    |                                                                                                                                               |       |

### WMWI – METRO LANDFILL SITE MAP





### WMWI - Metro Landfill, AUDIT PHOTOS

PROJECT NO. 1036.10056



Phase 3 still below grade



#### JSA ENVIRONMENTAL



Phase 1 & 2 slopes with top soil



Current cover of Phase 3



Working face, about 2 lifts deep at North end of Phase 3, overllaid on Phase 2



Working face, about 2 lifts deep at North end of Phase 3, overllaid on Phase 2

#### JSA ENVIRONMENTAL



Phase 3, Southern portion well covered, lift and working face at North end

#### **WMWI - METRO LANDFILL**

## Action Items Checklist City of Franklin Audit

| Opened:     |      |                       | Updated:                           | 01/11/2024  |                                          |                              |                           |       |
|-------------|------|-----------------------|----------