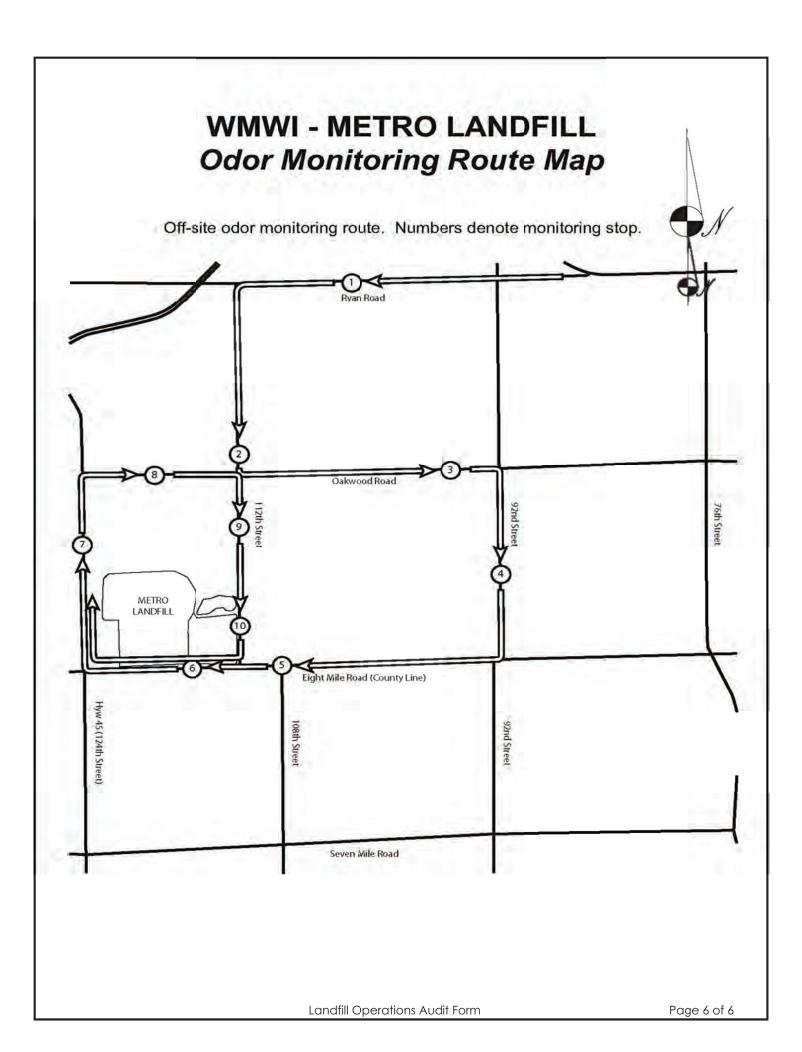

| Diad Vall DelKii Date: 2024.09.26 00:15:21 -05'00'                                                                                            | Date: |
| Management Title:                  |                                                                                                                                               |       |
| JSA Principal Signature            |                                                                                                                                               | Date: |
|                                    |                                                                                                                                               |       |

### WMWI – METRO LANDFILL SITE MAP





### WMWI - Metro Landfill, AUDIT PHOTOS

PROJECT NO. 1036.10056



Phase 3 still below grade



#### JSA ENVIRONMENTAL



Phase 1 & 2 slopes with top soil



Current cover of Phase 3



Working face, about 2 lifts deep at North end of Phase 3, overllaid on Phase 2



Working face, about 2 lifts deep at North end of Phase 3, overllaid on Phase 2

#### JSA ENVIRONMENTAL



Phase 3, Southern portion well covered, lift and working face at North end

#### **WMWI - METRO LANDFILL**

## Action Items Checklist City of Franklin Audit

| Opened:     |      |                       | Updated:                           | 01/11/2024  |                                          |                              |                           |       |
|-------------|------|-----------------------|------------